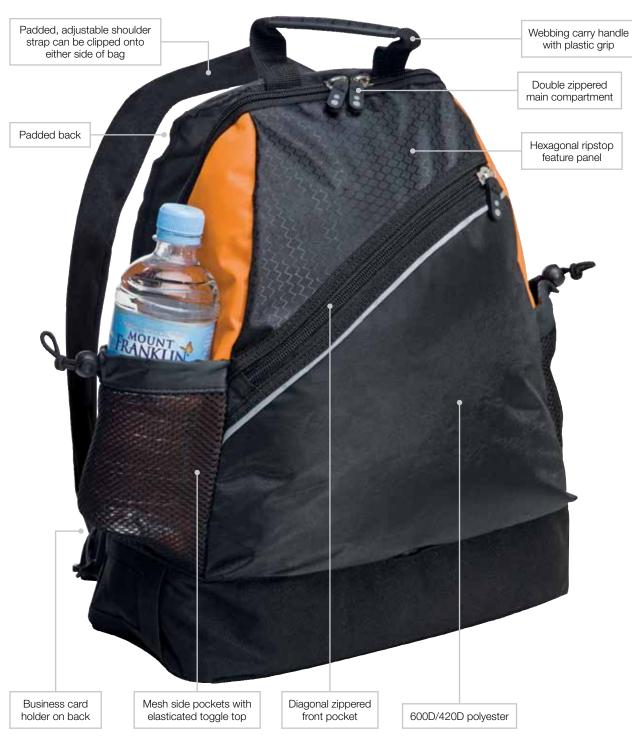

**DECORATION AREAS:** Print/Transfer area

> 1 160mm w x 110mm h Embroidery area

125mm diameter

DESCRIPTION: • 600D/420D polyester

Hexagonal ripstop feature panel

Mesh side pockets with elasticated toggle top

Diagonal zippered front pocket

Double zippered main compartment

Padded back

Webbing carry handle with plastic grip

• Padded, adjustable shoulder strap can be

clipped onto either side of bag

PACKAGING: Each bag packed in an individual poly bag with